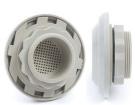

General enclosure or control panel accessories:

A4 document holder with either screw fixing or adhesive tape fixing.

PA 65 control panel pressure equaliser permits a controlled change in pressure and avoids the entry of dust and water.

Door switch with 500mm white cable

| Reference | Description                      | Size in mm                  |
|-----------|----------------------------------|-----------------------------|
| WJ-1      | A4 diagram/document holder       | 263 H x 263 W x 30 D        |
| PA 65     | Panel pressure equaliser to IP45 | 65.5 mm diam.<br>x 30.5mm D |
| LK4315    | Control panel door switch        | With 500mm cable            |

GA 35 DIN rail adaptor

Images are not to scale

Transformer fuse options

WJ-1 document holder

PA 65 pressure equaliser