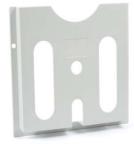

General enclosure or control panel accessories:

A4 document holder with either screw fixing or adhesive tape fixing.

PA 65 control panel pressure equaliser permits a controlled change in pressure and avoids the entry of dust and water.

Door switch with 500mm white cable

| Reference | Description                      | Size in mm                  |
|-----------|----------------------------------|-----------------------------|
| WJ-1      | A4 diagram/document holder       | 263 H x 263 W x 30 D        |
| PA 65     | Panel pressure equaliser to IP45 | 65.5 mm diam.<br>x 30.5mm D |
| LK4315    | Control panel door switch        | With 500mm cable            |

GA 35 DIN rail adaptor

Images are not to scale

Transformer fuse options

WJ-1 document holder

PA 65 pressure equaliser