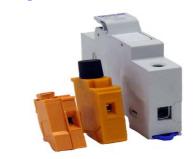

The TK 4SI and TK 4SI-32 are specialist transformer fuse terminals for fuse ratings from 250V~500V and from 250mA to 10A.

The FM1038 fuse modules are DIN rail mounted fuse holders for up to 500V and current ratings from 10A to 32A.

| Reference | Description                                          | Ratings              |
|-----------|------------------------------------------------------|----------------------|
| TK 4SI    | 5mm x 20mm transformer fuse<br>Cable size 2.5mm sq   | 250V 250mA up to 10A |
| TK 4SI-32 | 6.3mm x 32mm transformer fuse<br>Cable size 4.0mm sq | 500V 1A up to 10A    |
| FM1038    | 10mm x 38mm fuse<br>Cable size 10mm sq               | 500V 10A to 32A      |

GA 35 DIN rail adaptor

Images are not to scale

Transformer fuse options

WJ-1 document holder

PA 65 pressure equaliser