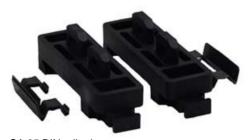

## TRANSFORMER ACCESSORIES AND CONTROL PANEL ACCESSORIES

Various accessories for transformers, enclosures or control panels:

GA 35 DIN rail adaptor for rail mounting of transformers. Fuse terminals for transformers from 250V~500V up to 32A.

| Reference | Description             | Application                        |
|-----------|-------------------------|------------------------------------|
| GA 35 DIN | Din rail fixing bracket | For 25VA to 150VA 1ph transformers |

GA 35 DIN rail adaptor

Images are not to scale

Transformer fuse options

WJ-1 document holder

PA 65 pressure equaliser