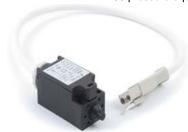

Door switch with 500mm white cable

| Reference | Description                      | Size in mm                  |
|-----------|----------------------------------|-----------------------------|
| WJ-1      | A4 diagram/document holder       | 263 H x 263 W x 30 D        |
| PA 65     | Panel pressure equaliser to IP45 | 65.5 mm diam.<br>x 30.5mm D |
| LK4315    | Control panel door switch        | With 500mm cable            |

Filter fan or exhaust filter hoods to increase IP protection from IP54 to IP55. LK4315 door switch Supplied in steel and finished in powder coating to RAL 7035.

| Reference | Description                                               | Size in mm            |
|-----------|-----------------------------------------------------------|-----------------------|
| PH10.IP55 | To increase filter fan and exhaust filter ratings to IP55 | 195 W x 255 H x 55 D  |
| PH20.IP55 | To increase filter fan and exhaust filter rating to IP55  | 325 W x 425 H x 60 D  |
| PH30.IP55 | To increase filter fan and exhaust filter rating to IP55  | 410 W x 540 H x 110 D |