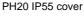

Filter fan or exhaust filter hoods to increase IP protection from IP54 to IP55. LK4315 door switch Supplied in steel and finished in powder coating to RAL 7035.

| Reference | Description                                               | Size in mm            |
|-----------|-----------------------------------------------------------|-----------------------|
| PH10.IP55 | To increase filter fan and exhaust filter ratings to IP55 | 195 W x 255 H x 55 D  |
| PH20.IP55 | To increase filter fan and exhaust filter rating to IP55  | 325 W x 425 H x 60 D  |
| PH30.IP55 | To increase filter fan and exhaust filter rating to IP55  | 410 W x 540 H x 110 D |